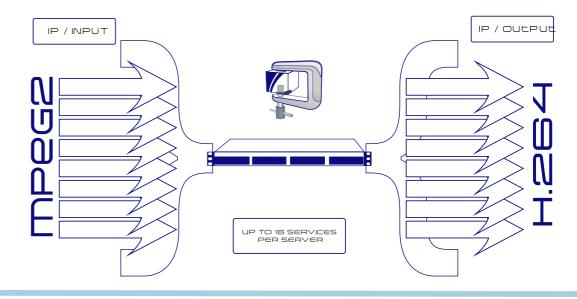

Minimize the bandwidth used by an IPTV channel

Mpeg2, h264, and HEVC outputs

Selectable output rate and codecs

IPTV video recording completely integrated with the TRUE-IP platform

Allows for the recording of channels broadcast over your IPTV platform