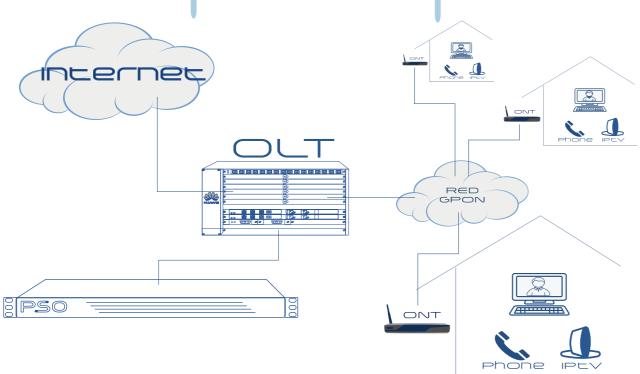

## PROVISIONING GPON FTTH

PSO is a provisioning software for GPON networks, allowing for easy network management with Huawei OLT's.

New graphic interface

More robust with enhanced performance and speed

User profile management

Simultaneous management of multiple ONT's (reboot, reset, etc.)

Enhanced TR-069 Server. Management of: DMZ, Ports, 2GHz and 5GHz SSID network etc.

Speed profile management

Supports simultaneous communication with multiple OLT's

Remote access to an ONT

Automatic PON change detection

Communication API

Log management

Backups